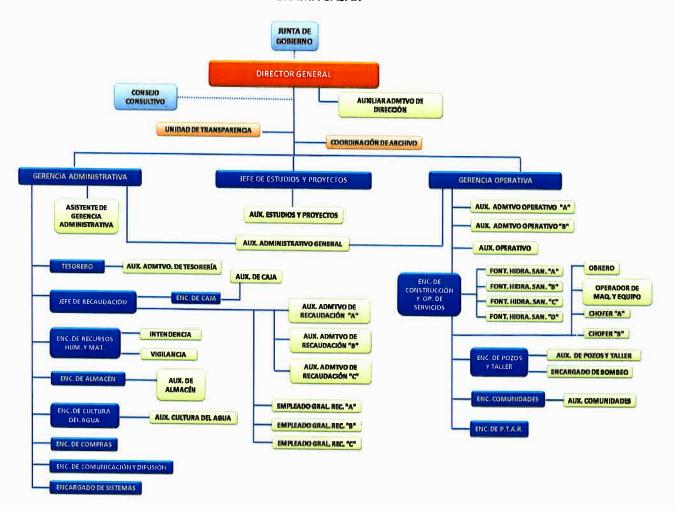

| ODCANIENO                                                     | DEDADORDACA  | MUNICIDAL ACC                    | A DAY CAND DECOME                                                                                                                                                      | A           | NEXO C-01   |
|---------------------------------------------------------------|--------------|----------------------------------|------------------------------------------------------------------------------------------------------------------------------------------------------------------------|-------------|-------------|
| ORGANISMO (                                                   | PERADOR PARA | MUNICIPAL AGU.<br>Estado de Situ | A PA Y SANEA DESCEN AUT AYUN RIOVERDE SLP lación Financiera                                                                                                            |             |             |
|                                                               |              |                                  | bre de 2019 - 2018                                                                                                                                                     |             |             |
| ACTIVO                                                        | 2019         | 2018                             | PASIVO                                                                                                                                                                 | 0040        | anua li     |
|                                                               | _            | 2010                             | PASIVO                                                                                                                                                                 | 2019        | 2018        |
| Activo Circulante                                             | - 3          |                                  | Pasivo Circulante                                                                                                                                                      |             |             |
| Efectivo y Equivalentes                                       | 13,934,876   | 6,290,646                        | Cuentas por Pagar a Corto Plazo                                                                                                                                        | 3,854,853   | 1,717,66    |
| Perechos a Recibir Efectivo o Equivalentes                    | 5,651,020    | 5,683,364                        | Documentos por Pagar a Corto Plazo                                                                                                                                     | 0           |             |
| erechos a Recibir Blenes o Servicios                          | 74,538       | 78,279                           | Porción a Corto Plazo de la Deuda Pública a Largo<br>Plazo                                                                                                             | 0           |             |
| nventarios                                                    | 0            | 0                                | Títulos y Valores a Corto Plazo                                                                                                                                        | 0           |             |
| Almacenes                                                     | 2,781,805    | 2,595,423                        |                                                                                                                                                                        | 0           |             |
| stimación por Pérdida o Deterioro de Activos<br>Firculantes   | 0            | 0                                | Fondos y Bienes de Terceros en Garantía y/o<br>Administración a Corto Piazo                                                                                            | 914,181     | 518,28      |
| Otros Activos Circulantes                                     | 0            | 0                                | Provisiones a Corto Piazo                                                                                                                                              | ٥           |             |
|                                                               |              |                                  | Otros Pasivos a Corto Piazo                                                                                                                                            | 34,109      | 122,57      |
| Total de Activos Circulantes                                  | 22,442,239   | 14,647,712                       |                                                                                                                                                                        | 0-1,100     | (42,0)      |
|                                                               |              |                                  | Total de Pasivos Circulantes                                                                                                                                           | 4,803,142   | 2,358,51    |
| Activo No Circulante                                          |              |                                  |                                                                                                                                                                        | 7,000,142   | 2,330,31    |
| nversiones Financieras a Largo Plazo                          |              |                                  | Pasivo No Circulante                                                                                                                                                   |             |             |
| Derechos a Recibir Efectivo o Equivalentes a Largo            |              |                                  | Cuentas por Pagar a Largo Plazo                                                                                                                                        | 0           |             |
| Bienes Inmuebles, Infraestructura y Construcciones            | 106,598,445  | 109,566,707                      | Documentos por Pagar a Largo Plazo                                                                                                                                     | ő           |             |
| n Proceso                                                     |              |                                  | ,                                                                                                                                                                      | •           |             |
| Bienes Muebles                                                | 12,232,412   | 10,523,165                       | Deuda Pública a Largo Plazo                                                                                                                                            | ٥           |             |
| Activos Intangibles                                           | 1,244,886    | 1,241,146                        | Pasivos Diferidos a Largo Plazo                                                                                                                                        | 0           |             |
| Depreciación, Deterloro y Amortización Acumulada<br>de Bienes | -40,009,266  | -35,750,732                      | Fondos y Bienes de Terceros en Garantia y/o en<br>Administración a Largo Plazo                                                                                         | 0           |             |
| Activos Diferidos                                             | . 0          | 0                                | Provisiones a Largo Plazo                                                                                                                                              | n           |             |
| stimación por Pérdida o Deterioro de Activos no               |              |                                  |                                                                                                                                                                        | · ·         |             |
| Circulantes                                                   | 0            | 0                                |                                                                                                                                                                        |             |             |
|                                                               |              |                                  | Total de Pasivos No Circulantes                                                                                                                                        |             |             |
| Dtros Activos no Circulantes                                  | 0            | 0                                |                                                                                                                                                                        |             |             |
| <u></u>                                                       | 0            | 0                                | Total del Pasivo                                                                                                                                                       | 4,803,142   | 2,358,519   |
| Total de Activos No Circulantes                               | 80,066,477   | 85,580,286                       |                                                                                                                                                                        |             | 2,000,010   |
|                                                               |              |                                  | HACIENDA PÜBLICA/PATI                                                                                                                                                  | RIMONIO     |             |
| otal del Activo                                               | 102,508,716  | 100,227,998                      | THOUGHDA' OBGIOAN AT                                                                                                                                                   | (IIIIOIVIO  |             |
| . =                                                           |              |                                  | Hacienda Pública/Patrimonio Contribuido                                                                                                                                |             |             |
|                                                               |              |                                  |                                                                                                                                                                        |             |             |
|                                                               |              |                                  | Aportaciones                                                                                                                                                           | 12,320,018  | 12,320,01   |
|                                                               |              |                                  | Donaciones de Capital                                                                                                                                                  | 1,401,457   | 1,401,45    |
|                                                               |              |                                  | Actualización de la Haclenda Pública/Patrimonio                                                                                                                        |             |             |
|                                                               |              |                                  | Hacienda Pública/Patrimonio Generado                                                                                                                                   |             |             |
| 2                                                             |              |                                  | Resultados del Ejercicio (Ahorro/ Desahorro)                                                                                                                           | 3,983,086 - | 838,199     |
|                                                               |              |                                  | Resultados de Ejercicios Anteriores                                                                                                                                    | 80,001,013  | 84,986,20   |
|                                                               |              |                                  | Revalúos                                                                                                                                                               | 100         | · ·         |
|                                                               |              |                                  | Reservas                                                                                                                                                               |             | 9           |
|                                                               |              |                                  | Rectificaciones de Resultados de Ejercicios<br>Anteriores                                                                                                              | ÷           | *           |
|                                                               |              |                                  | Exceso o Insuficiencia en la Actualización de la<br>Hacienda Pública/Patrimonio<br>Resultado por Posición Monetaria<br>Resultado por Tenencia de Activos no Monetarios |             |             |
|                                                               |              |                                  | Total Hacienda Pública/Patrimonio                                                                                                                                      | 97,705,573  | 97,869,479  |
|                                                               |              |                                  | Total del Pasivo y Hacienda Pública/Patrimonio                                                                                                                         | 102,508,716 | 100,227,998 |
|                                                               |              |                                  | - 2                                                                                                                                                                    |             | ,,000       |
|                                                               |              | West.                            | /                                                                                                                                                                      |             |             |

Bajo protesta de decir verdad declaramos que los Estados Financieros y sus notas, son razonablemente correctos y son responsabilidad del emisor

C.P. GILDABOO MORENO HER VÁNUEZ DIRECTOR GENERAL AUTORIZÓ P ARTURO CASTRO ALTAMIRANO CONTRAIJOR INTERNO BEYISO

C.P. JUAN PEDRO FODRÍGUEZ TOBRES GERENTE ADMINISTRATIVO ELABORÓ

ANEXO C-02

| ORGANISMO OPERADOR PARAMUNICIPAL AGUA PA Y SANEA DES<br>Estado de Actividades<br>Del 1 de enero al 31 de Diciembre de 2 |            |            |
|-------------------------------------------------------------------------------------------------------------------------|------------|------------|
|                                                                                                                         | 2019       | 2018       |
| INGRESOS Y OTROS BENEFICIOS<br>Ingresos de la Gestión:                                                                  |            |            |
| Impuestos                                                                                                               | 50,316,391 | 44,069,959 |
| Cuotas y Aportaciones de Seguridad Social                                                                               | 0          | 0          |
| Contribuciones de Mejoras                                                                                               | 0          | 0          |
| Derechos                                                                                                                | 0          | 0          |
| Productos de Tipo Corriente                                                                                             | 50,314,708 | 43,492,314 |
| Aprovechamientos de Tipo Corriente                                                                                      | 1,683      | 3,172      |
| Ingresos por Venta de Bienes y Servicios                                                                                | 0          | 1          |
| Ingresos no Comprendidos en las Fracciones de la Ley de Ingresos Causados                                               | 0          | 574,472    |
| en Ejercicios Fiscales Anteriores Pendientes de Liquidación o Pago                                                      | 0          | 0          |
| Participaciones, Aportaciones, Transferencias, Asignaciones, Subsidios y<br>Otras Ayudas                                | 4,177,318  | 1,190,298  |
| ·                                                                                                                       |            |            |
| Participaciones y Aportaciones                                                                                          | 4,177,318  | 1,190,298  |
| Transferencia, Asignaciones, Subsidios y Otras Ayudas<br>Otros Ingresos y Beneficios                                    | 0          | 0          |
| Ingresos Financieros                                                                                                    |            | 58         |
| Incremento por Variación de Inventarios                                                                                 | 0          | 0          |
| Disminución del Exceso de Estimaciones por Pérdida o Deterioro u                                                        | 0          | 0          |
| Obsolescencia                                                                                                           | 0          | 0          |
| Disminución del Exceso de Provisiones                                                                                   | 0          | 0          |
| Otros Ingresos y Beneficios Varios                                                                                      | 0          | 58         |
| Total de Ingresos y Otros Beneficios                                                                                    | 54,493,709 | 45,260,315 |
| GASTOS Y OTRAS PÉRDIDAS                                                                                                 |            |            |
| Gastos de Funcionamiento                                                                                                | 42,286,710 | 38,494,947 |
| Servicios Personales ———                                                                                                | 19,274,077 | 18,745,981 |
| Materiales y Suministros                                                                                                | 10,119,380 | 8,284,138  |
| Servicios Generales                                                                                                     | 12,893,252 | 11,464,827 |
| Transferencia, Asignaciones, Subsidios y Otras Ayudas                                                                   | 1,005,407  | 918,731    |
| Transferencias Internas y Asignaciones al Sector Público                                                                | 0          | 0          |
| Transferencias al Resto del Sector Público                                                                              | 0          | 0          |
| Subsidios y Subvenciones                                                                                                | Ō          | 0          |
| Ayudas Sociales                                                                                                         | 0          | 0          |
| Pensiones y Jubilaciones                                                                                                | 1,005,407  | 918,731    |
| Transferencias a Fideicomisos, Mandatos y Contratos Análogos                                                            | 0          | 0          |
| Transferencias a la Seguridad Social                                                                                    | 0          | 0          |
| Donativos                                                                                                               | 0          | 0          |
| Transferencias al Exterior                                                                                              | 0          | 0          |
| Participaciones y Aportaciones                                                                                          | 0          | 0          |
| Participaciones                                                                                                         | 0          | 0          |
| Aportaciones<br>Convenios                                                                                               | 0          | 0          |
|                                                                                                                         | 0          | 0          |
| ntereses, Comisiones y Otros Gastos de la Deuda Pública                                                                 | 0          | 0          |
| Intereses de la Deuda Pública                                                                                           | 0          | 0          |
| Contisiones de la Deuda Pública                                                                                         | 0          | 0          |
| Gastos de la Deuda Pública                                                                                              | 0          | 0          |
| Costo por Coberturas Apoyos Financieros                                                                                 | 0          | 0          |
|                                                                                                                         | 0          | 0          |