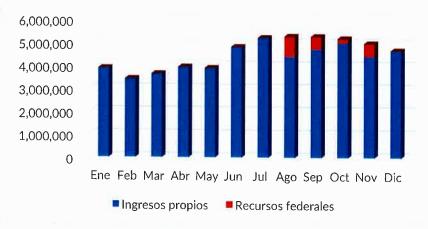

C.P. JUAN PEDRO FODRÍGUEZ TOBRES GERENTE ADMINISTRATIVO ELABORÓ

ANEXO C-02

| ORGANISMO OPERADOR PARAMUNICIPAL AGUA PA Y SANEA DES<br>Estado de Actividades<br>Del 1 de enero al 31 de Diciembre de 2 |            |            |
|-------------------------------------------------------------------------------------------------------------------------|------------|------------|
|                                                                                                                         | 2019       | 2018       |
| INGRESOS Y OTROS BENEFICIOS<br>Ingresos de la Gestión:                                                                  |            |            |
| Impuestos                                                                                                               | 50,316,391 | 44,069,959 |
| Cuotas y Aportaciones de Seguridad Social                                                                               | 0          | 0          |
| Contribuciones de Mejoras                                                                                               | 0          | 0          |
| Derechos                                                                                                                | 0          | 0          |
| Productos de Tipo Corriente                                                                                             | 50,314,708 | 43,492,314 |
| Aprovechamientos de Tipo Corriente                                                                                      | 1,683      | 3,172      |
| Ingresos por Venta de Bienes y Servicios                                                                                | 0          | 1          |
| Ingresos no Comprendidos en las Fracciones de la Ley de Ingresos Causados                                               | 0          | 574,472    |
| en Ejercicios Fiscales Anteriores Pendientes de Liquidación o Pago                                                      | 0          | 0          |
| Participaciones, Aportaciones, Transferencias, Asignaciones, Subsidios y<br>Otras Ayudas                                | 4,177,318  | 1,190,298  |
| ·                                                                                                                       |            |            |
| Participaciones y Aportaciones                                                                                          | 4,177,318  | 1,190,298  |
| Transferencia, Asignaciones, Subsidios y Otras Ayudas<br>Otros Ingresos y Beneficios                                    | 0          | 0          |
| Ingresos Financieros                                                                                                    |            | 58         |
| Incremento por Variación de Inventarios                                                                                 | 0          | 0          |
| Disminución del Exceso de Estimaciones por Pérdida o Deterioro u                                                        | 0          | 0          |
| Obsolescencia                                                                                                           | 0          | 0          |
| Disminución del Exceso de Provisiones                                                                                   | 0          | 0          |
| Otros Ingresos y Beneficios Varios                                                                                      | 0          | 58         |
| Total de Ingresos y Otros Beneficios                                                                                    | 54,493,709 | 45,260,315 |
| GASTOS Y OTRAS PÉRDIDAS                                                                                                 |            |            |
| Gastos de Funcionamiento                                                                                                | 42,286,710 | 38,494,947 |
| Servicios Personales ———                                                                                                | 19,274,077 | 18,745,981 |
| Materiales y Suministros                                                                                                | 10,119,380 | 8,284,138  |
| Servicios Generales                                                                                                     | 12,893,252 | 11,464,827 |
| Transferencia, Asignaciones, Subsidios y Otras Ayudas                                                                   | 1,005,407  | 918,731    |
| Transferencias Internas y Asignaciones al Sector Público                                                                | 0          | 0          |
| Transferencias al Resto del Sector Público                                                                              | 0          | 0          |
| Subsidios y Subvenciones                                                                                                | Ō          | 0          |
| Ayudas Sociales                                                                                                         | 0          | 0          |
| Pensiones y Jubilaciones                                                                                                | 1,005,407  | 918,731    |
| Transferencias a Fideicomisos, Mandatos y Contratos Análogos                                                            | 0          | 0          |
| Transferencias a la Seguridad Social                                                                                    | 0          | 0          |
| Donativos                                                                                                               | 0          | 0          |
| Transferencias al Exterior                                                                                              | 0          | 0          |
| Participaciones y Aportaciones                                                                                          | 0          | 0          |
| Participaciones                                                                                                         | 0          | 0          |
| Aportaciones<br>Convenios                                                                                               | 0          | 0          |
|                                                                                                                         | 0          | 0          |
| ntereses, Comisiones y Otros Gastos de la Deuda Pública                                                                 | 0          | 0          |
| Intereses de la Deuda Pública                                                                                           | 0          | 0          |
| Contisiones de la Deuda Pública                                                                                         | 0          | 0          |
| Gastos de la Deuda Pública                                                                                              | 0          | 0          |
| Costo por Coberturas Apoyos Financieros                                                                                 | 0          | 0          |
|                                                                                                                         | 0          | 0          |